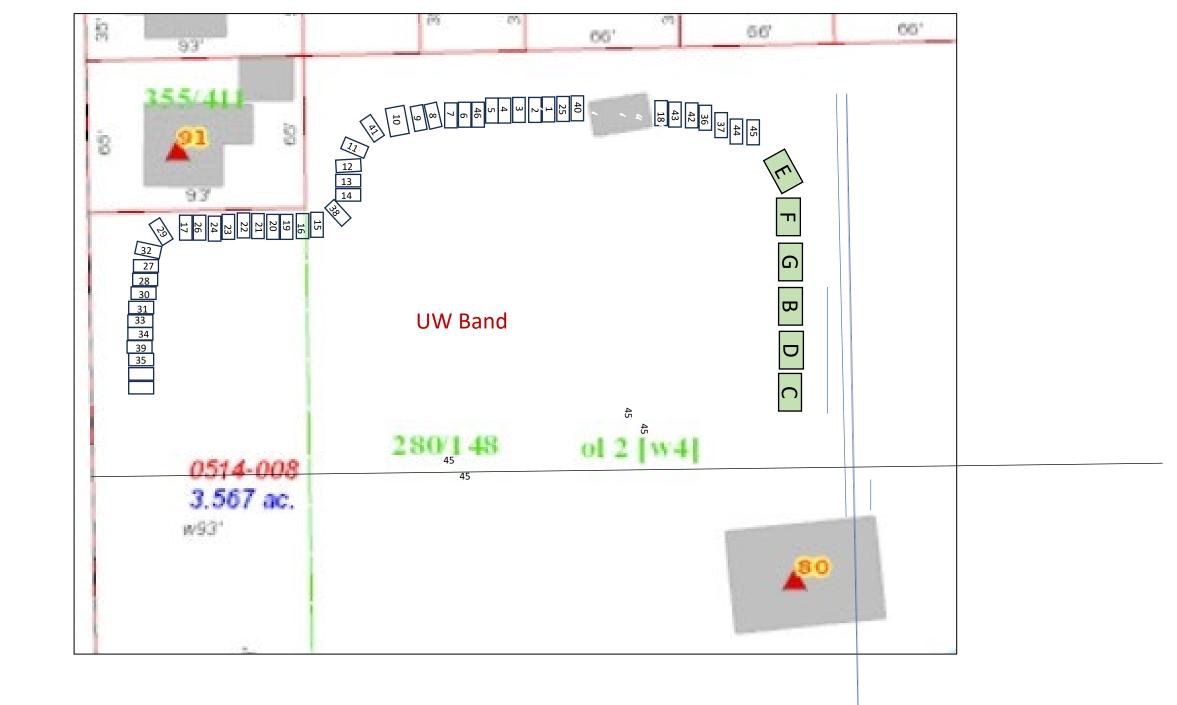

|          | First     |              |          |                     |                         |                                     |
|----------|-----------|--------------|----------|---------------------|-------------------------|-------------------------------------|
| Location | Name      | Last Name    | Email    | Sells               | Product                 | Notes                               |
|          |           |              |          |                     |                         | Debbie has two                      |
| 1        | Debbie    | Finberg      |          | Thirty-One          | Bags                    | booths                              |
|          |           |              |          |                     |                         | Next to                             |
| 2        | Debbie    | Finberg      |          |                     |                         | Tupperware                          |
|          |           |              |          |                     | Kitchen                 |                                     |
| 3        | Karen     | Juedes       |          | Tupperware          | containers              | Next to Thirty-One                  |
|          |           |              |          |                     |                         | Next to Pure                        |
| 4        | Katie     | Lang         |          | Paparazzi           | Jewelry                 | Romance                             |
| 5        | Kelly     | Philips      |          | Pure Romance        | Lotions                 | Next to Paparazzi                   |
| 6        | Stephanie | Polchinski   |          | Scentsy             | Wax Melts               |                                     |
|          |           |              |          | Crafty Creations by | Car Coasters and        |                                     |
| 7        | Shelby    | Weber-Dutzle |          | Shelby              | silly egg cartons       |                                     |
|          |           | Hawkins-     |          |                     |                         |                                     |
| 8        | Claudia   | Moise        |          | Epicure             | Food                    |                                     |
| 9        | Angie     | Perkins      |          | Pampered Chef       |                         |                                     |
| 10       | Michele   | Sherdin      |          | Li-Bri              | Makeup                  |                                     |
|          |           |              |          |                     | Scented Dreams          |                                     |
|          |           |              |          | Scented Dreams      | Homeade Body            |                                     |
|          |           |              |          | Homeade Body Scrub, | Scrub, Bath             | Julee has two                       |
| 11       | Julee     | Demarais     |          | Bath Bombs          | Bombs                   | booths                              |
| 12       | Julee     | Demarais     |          |                     |                         | See above                           |
|          |           |              |          | One Crafty          |                         |                                     |
| 13       | Ocean     | Timmerman    |          | Mamamingo           | Epoxy Tumblers          |                                     |
| 14       | Laural    | Connelly     |          | Laurel's Creations  | Jams                    |                                     |
|          |           |              |          | _                   | Cotton Candy,           |                                     |
|          |           |              |          | Cotton Candy,       | Succulents,             |                                     |
|          |           |              |          | Succulents, Baked   | Baked Goods,            |                                     |
| 15       | Carrie    | Kingston     |          | Goods, Canned Items | Canned Items            |                                     |
| 16       | Cindy     | Haefke       |          | Tastefully Simple   | Food                    |                                     |
|          |           |              |          |                     |                         | Do not put next to                  |
| 47       | Theres    | DaNabla      |          | Dial. Zahar         | \A/                     | Julee (similar                      |
| 17       | Theresa   | DeNoble      |          | Pink Zebra          | Wax Melts               | items)                              |
| 10       | Ambor     | Daniel       |          | Fluid Art Daintings | Fluid Art               | Needs shade. Has a heart condition. |
| 18       | Amber     | Daniel       |          | Fluid Art Paintings | Paintings               | a neart condition.                  |
|          |           |              |          |                     | Custom acrylic          |                                     |
|          |           |              |          |                     | badge reel & keychains, |                                     |
|          |           |              |          |                     | beaded                  |                                     |
|          |           |              |          |                     | keychains,              |                                     |
|          |           |              |          |                     | wrislets, beaded        |                                     |
|          |           |              |          |                     | lanyards,               |                                     |
| 19       | Katie     | Davis        |          | LilyB's Designs     | succulents, signs       | Two Booths                          |
|          |           | 241.0        | <u> </u> |                     | 23203121103, 315113     | 5000110                             |

| 20 | Katie     | Davis      |                       |                                                     | See above                         |
|----|-----------|------------|-----------------------|-----------------------------------------------------|-----------------------------------|
| 21 | Rita      | Hookstead  | Bringing Joy Boutique | Shirts,<br>drinkware, Hats,<br>Tumblers<br>(Cancer) | 50% donated to<br>Cancer patients |
| 22 | Tiffany   | Davis      | Serenity Creations    | Signs, Wreaths                                      | Two Booths                        |
| 23 | Tiffany   | Davis      | bereiney ereacions    | Jigiis) Wiedelis                                    | See above                         |
| 23 | imany     | Buvis      | PaperPie Children's   | Formerly                                            | 366 05076                         |
| 24 | Regina    | Casati     | Books                 | Usborne                                             |                                   |
| 25 | April     | Parrish    | Color Street          | Nail Polish                                         |                                   |
|    | 7 1/2 1 1 |            |                       | Jewelry made                                        |                                   |
| 26 | Angela    | Neath      | Jewelry               | from nature                                         |                                   |
|    |           |            | ,                     | Vinyl Work,                                         |                                   |
|    |           |            |                       | Wood work,                                          |                                   |
|    |           |            |                       | resin work, fairy                                   |                                   |
|    |           |            |                       | houses, runes,                                      |                                   |
|    |           |            |                       | flasks, wire                                        |                                   |
|    |           |            |                       | wrapped                                             |                                   |
|    |           |            |                       | jewelry, tea                                        |                                   |
|    |           |            |                       | towls, bags, coat                                   |                                   |
|    |           |            |                       | racks, keychains,                                   |                                   |
| 27 | Nichole   | Bales      | Nikinackis            | shot glasses, etc.                                  | Two Booths                        |
| 28 | Nichole   | Bales      |                       | and grades of the                                   | See above                         |
|    |           |            |                       | Custom                                              |                                   |
|    |           |            |                       | Tees/hoodies,                                       |                                   |
| 29 | Ashley    | Waters     | Scream'n A Designs    | and accessories.                                    |                                   |
|    |           |            |                       | Custom                                              |                                   |
| 30 | Bob       | Clemmerson | Bccustumwoodworking   | Woodworking                                         | Two Booths                        |
| 31 | Bob       | Clemmerson |                       |                                                     | See above                         |
|    |           |            |                       | Cold cups,                                          |                                   |
|    |           |            |                       | mason jar cups,                                     |                                   |
|    |           |            |                       | and libbeys - all                                   |                                   |
|    |           |            |                       | vinyl, beaded                                       |                                   |
|    |           |            |                       | pens, croc                                          |                                   |
| 32 | Rosalia   | Bragg      | The Bragg Jar         | charms                                              |                                   |
| 33 | Heather   | Shoemaker  | Zyia                  | Zyia Active Wear                                    |                                   |
|    |           |            |                       | Hair Bows, Doll                                     |                                   |
|    |           |            |                       | Clothes, Kid's                                      |                                   |
|    |           |            |                       | Jewelry, Tote                                       |                                   |
| 34 | Chelley   | Boyd       | Crafter               | Bags, Cup Cozies                                    |                                   |

35 Tarot Card Reader

36 Leipsic 4H

37 Humane Society

38 Martial Arts Ninja

39 Smokes On the Water

- 40 Edgewood Community Church
- 41 Canine Unit
- 42 US Cellular
- 43 State Farm
- 44 Face Painting
- 45 DJ & Photo Booth
- 46 Magician

## FOOD TRUCKS

- B Dells Popcorn
- C Sweet Memories
- D Great Harvest
- E Pancho's Tacos
- F Yeero Dreams
- G Ben's Pretzel's

Barricade

Telehandler

Legend

Red Items are Activities

Blue are Porta Potties

Green are picnic tables

White triangles are Vendors

Yellow rectangles are Food trucks one with X needs electricity