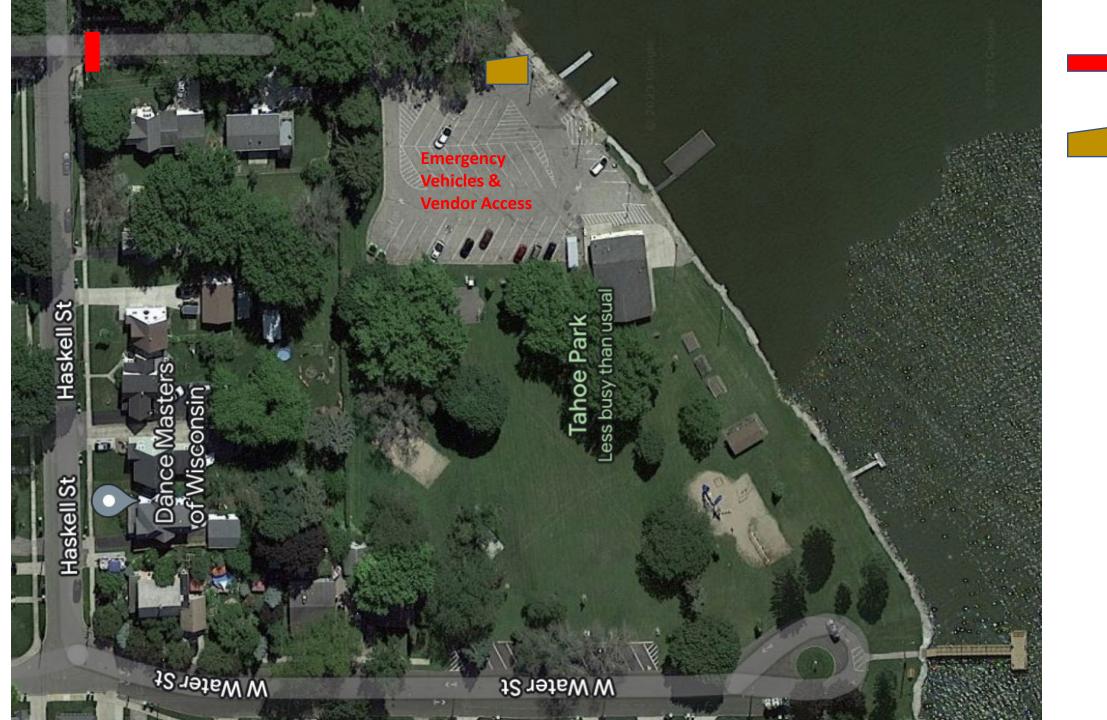

## FOOD TRUCKS

- B Dells Popcorn
- C Sweet Memories
- D Great Harvest
- E Pancho's Tacos
- F Yeero Dreams
- G Ben's Pretzel's

Barricade

Telehandler

Legend

Red Items are Activities

Blue are Porta Potties

Green are picnic tables

White triangles are Vendors

Yellow rectangles are Food trucks one with X needs electricity