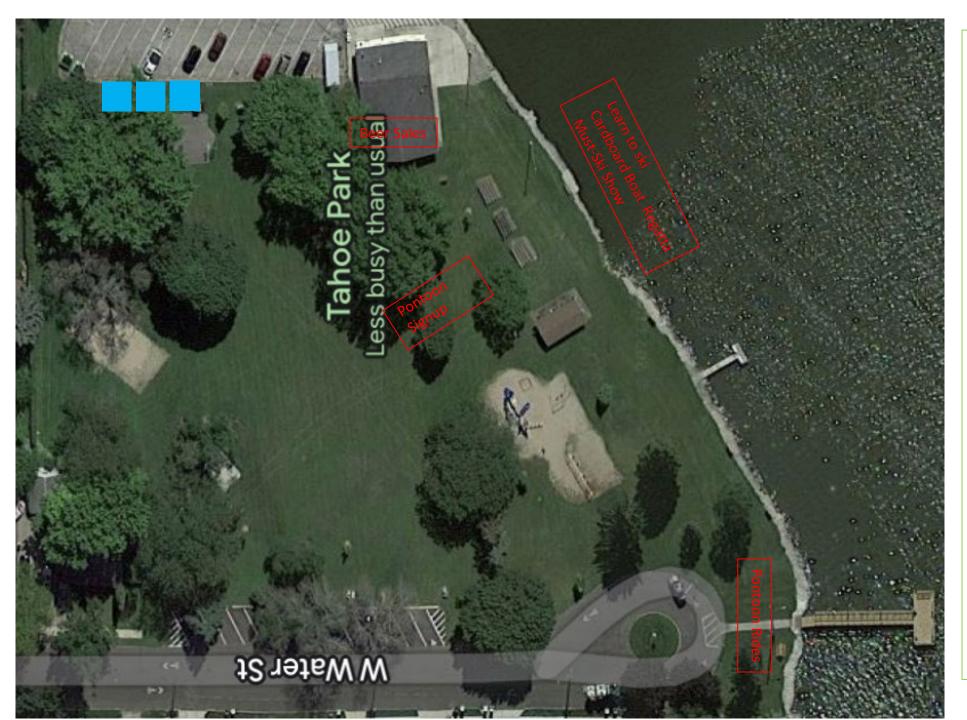

## FOOD TRUCKS

- B Dells Popcorn
- C Sweet Memories
- D Great Harvest
- E Pancho's Tacos
- F Yeero Dreams
- G Ben's Pretzel's

Barricade

Telehandler

Legend

Red Items are Activities

Blue are Porta Potties

Green are picnic tables

White triangles are Vendors

Yellow rectangles are Food trucks one with X needs electricity